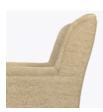

Wingback Style

The wingback style creates a sense of privacy and security for the user.