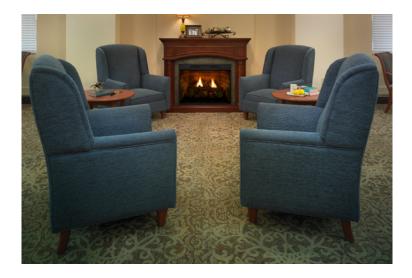

## prima

Chair

The Prima Chair is a classic, fully upholstered wingbacks, timeless in its appeal. Like the heirloom furniture of yesteryear, this cozy lounge chair is home-like and comfortable. Perfect for common areas, lobbies, resident and guest room seating.