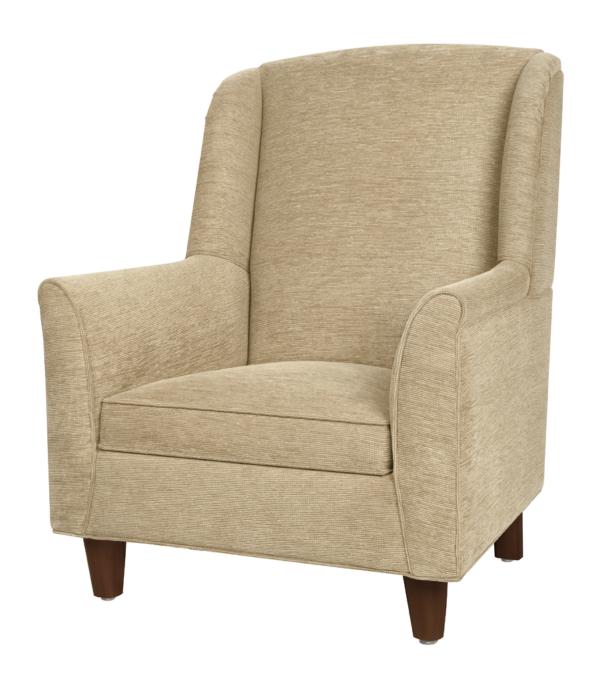

## prima

Chair

The Prima Chair is a classic, fully upholstered wingbacks, timeless in its appeal. Like the heirloom furniture of yesteryear, this cozy lounge chair is home-like and comfortable. Perfect for common areas, lobbies, resident and guest room seating.

Wingback Style

The wingback style creates a sense of privacy and security for the user.

Model: 1214 31.5W 32D 43H 21SW 19SD 19.5SH 26AH